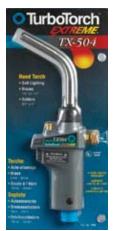

**Extreme<sup>TM</sup> Self Lighting Torches** Select from two models depending on the job. The TX 503 series is a "cooler" torch, making it ideal for general plumbing jobs. The TX 504 series is suitable for HVAC and high capacity applications. Both models feature convenient self-lighting triggers, quick disconnect couplings between handle and tips.

**3** Year Warranty

8

TX504 (0386-1293)

**T504** (0386-1296) Replacement Tip

TX503 (0386-1297)

**T503** (**0386-1298)** Replacement Tip

**TX500** (0386-1299) Includes TX504 and T503 tip for maximum

versatility.