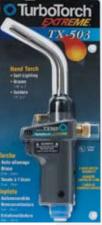

**Extreme<sup>TM</sup> Self Lighting Torches** Select from two models depending on the job. The TX 503 series is a "cooler" torch, making it ideal for general plumbing jobs. The TX 504 series is suitable for HVAC and high capacity applications. Both models feature convenient self-lighting triggers, quick disconnect couplings between handle and tips.

**3** Year Warranty

8

TX504 (0386-1293)

**T504** (0386-1296) Replacement Tip

TX503 (0386-1297)

**T503** (**0386-1298)** Replacement Tip

**TX500** (0386-1299) Includes TX504 and T503 tip for maximum

versatility.