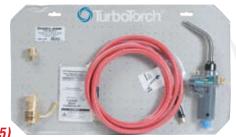

## TXK 504 (0386-1295)

TXK 504 includes TX504 Hand Torch, adapter, hose and regulator.

TXC 504 includes TX 504 Hand Torch and Plastic Case

**T504 (0386-1301) T503 (0386-1300)** Replacement Nut

|                | Model                  | Propane            |                |                     |                | МАРР             |                |                       |                |
|----------------|------------------------|--------------------|----------------|---------------------|----------------|------------------|----------------|-----------------------|----------------|
| Tip No.        |                        | Soft Solders       |                | Silver Brazes       |                | Soft Solders     |                | Silver Brazes         |                |
| T 503<br>T 504 | 0386-1298<br>0386-1296 | 1/8"-2"<br>3/4"-3" | 30-50<br>19-76 | 1/16-3/4"<br>1/4-1" | 1.6-19<br>6-25 | 1/8"-3<br>3/4"-4 | 3-76<br>19-101 | 1/16-1"<br>1/4-1 1/4" | 1.6-25<br>6-32 |